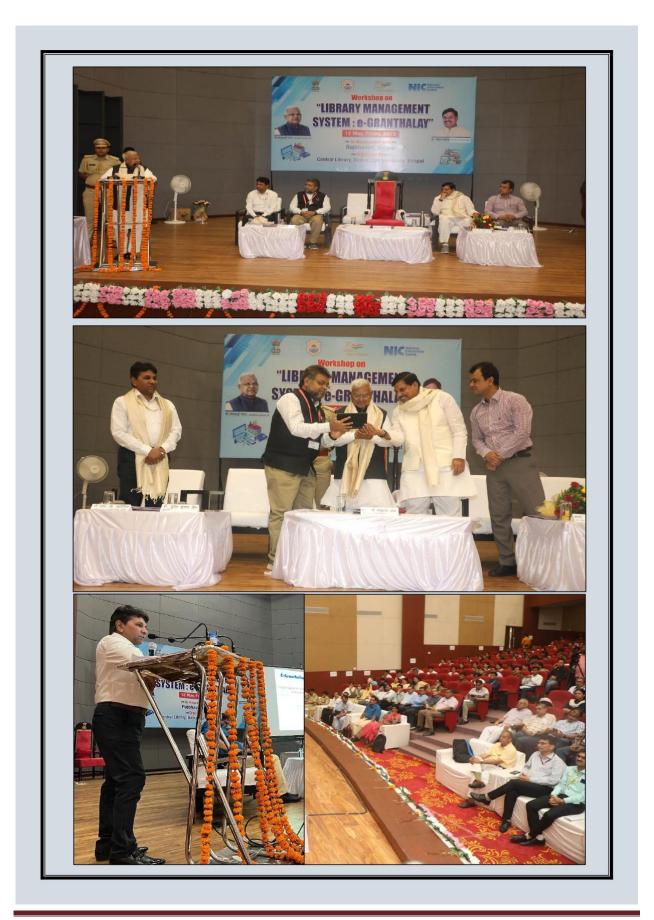

# **10. Class Room Training / Workshops Conducted During 2023**

We have organized following Training/ Workshops /seminars / DEMO sessions of e-Granthalaya in various parts of the country to make it popular among the Indian libraries.

| S.N. | Location | DATE              | Venue                                                          | User Deptt/ Govt                                         | No of<br>Participants |
|------|----------|-------------------|----------------------------------------------------------------|----------------------------------------------------------|-----------------------|
| 1.   | Bhopal   | 12-14 JAN<br>2023 | R.C.V.P. Nrondha<br>Academy, Bhopal                            | HED, MP Government                                       | 58                    |
| 2    | Bhopal   | 6-8 FEB 2023      | R.C.V.P. Nrondha<br>Academy, Bhopal                            | HED, MP Government                                       | 46                    |
| 3    | Bhopal   | 01 MAR 2023       | R.C.V.P. Nrondha<br>Academy, Bhopal                            | HED, MP Government                                       | 43                    |
| 4    | Haldwani | 20-22 MAR<br>2023 | M.B. Government PG<br>College, Haldwani<br>(Uttarakhand)       | HED, UK Government                                       | 60                    |
| 5    | जयपुर    | 11-13 APR<br>2023 | इंदिरा गांधी पंचायती<br>राज & ग्रामीण विकास<br>संस्थान, जयपुर, | ो पंचायती भाषा एवं पुस्तकालय<br>गीण विकास विभाग राजस्थान |                       |
| 6    | भोपाल    | 12 MAY 2023       | ज्ञान विज्ञान भवन,<br>बरकतउल्ला<br>विश्वविद्यालय, भोपाल        | बरकतउल्ला<br>विश्वविद्यालय एवं<br>राजभवन, मध्य प्रदेश    | 200                   |
| 7    | Gwalior  | 18-19 SEP<br>2023 | Jiwaji University,<br>Gwalior                                  | HED, MP Government                                       | 42                    |