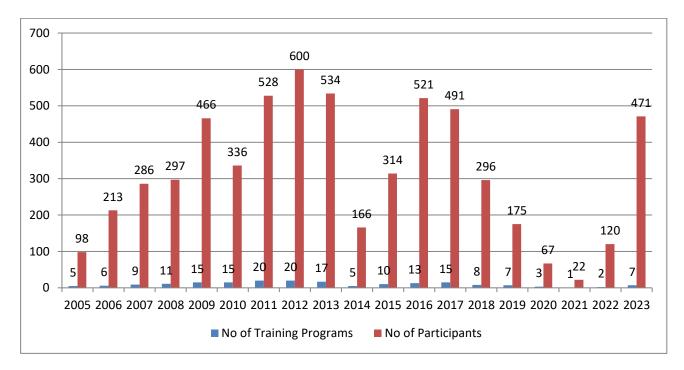

Table 3: State-Wise Implemetation

NIC-EG-2023

| 7. Year – Wise Implementation | (2003 – 2023) |
|-------------------------------|---------------|
|-------------------------------|---------------|

| S.N. | YEAR | Release of Version        | No. of Libraries<br>where software<br>Implemented | No. of Training<br>Programs<br>Conducted | No. of<br>Librarians<br>Trained | Libraries<br>on NIC<br>Cloud |
|------|------|---------------------------|---------------------------------------------------|------------------------------------------|---------------------------------|------------------------------|
| 1.   | 2003 | V.1.0 (Public Library Ed) | 1                                                 | nil                                      | nil                             |                              |
| 2.   | 2004 |                           | 17                                                | nil                                      | nil                             |                              |
| 3.   | 2005 | V.2.0 (LAN Ed)            | 27                                                | 5                                        | 98                              |                              |
| 4.   | 2006 |                           | 191                                               | 6                                        | 213                             |                              |
| 5.   | 2007 | V.3.0 (Network Ed)        | 56                                                | 9                                        | 286                             |                              |
| 6.   | 2008 |                           | 162                                               | 11                                       | 297                             |                              |
| 7.   | 2009 |                           | 99                                                | 15                                       | 466                             |                              |
| 8.   | 2010 |                           | 411                                               | 15                                       | 336                             |                              |
| 9.   | 2011 |                           | 698                                               | 20                                       | 528                             |                              |
| 10.  | 2012 |                           | 827                                               | 20                                       | 600                             |                              |
| 11.  | 2013 |                           | 485                                               | 17                                       | 534                             |                              |
| 12.  | 2014 |                           | 116                                               | 5                                        | 166                             |                              |
| 13.  | 2015 | V.4.0 (Cloud Ed)          | 250                                               | 10                                       | 314                             | 160                          |
| 14.  | 2016 |                           | 413                                               | 13                                       | 521                             | 351                          |
| 15.  | 2017 |                           | 358+200 IAF                                       | 15                                       | 491                             | 311                          |
| 16.  | 2018 |                           | 200                                               | 8                                        | 296                             | 200                          |
| 17.  | 2019 |                           | 500                                               | 7                                        | 175                             | 500                          |
| 18.  | 2020 |                           | 434                                               | 2                                        | 67                              | 434                          |
| 19.  | 2021 |                           | 256                                               | 1                                        | 22                              | 256                          |
| 20.  | 2022 |                           | 806                                               | 2                                        | 120                             | 806                          |
| 21.  | 2023 |                           | 275                                               | 3                                        | 140                             | 275                          |
| тс   | DTAL | 4                         | 6782                                              | 181                                      | 5530                            | 3293                         |

Table 4: Year-Wise Implemetation

NIC-EG-2023

## Fig.3: Year-Wise Training Programs conducted