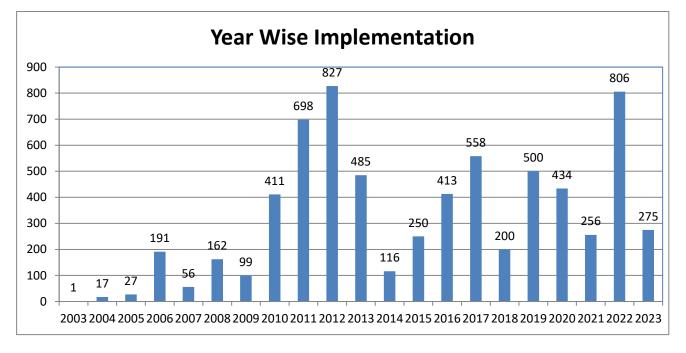

Table 3: State-Wise Implemetation

NIC-EG-2023

| 7. Year – Wise Implementation | (2003 – 2023) |
|-------------------------------|---------------|
|-------------------------------|---------------|

| S.N. | YEAR | Release of Version        | No. of Libraries<br>where software<br>Implemented | No. of Training<br>Programs<br>Conducted | No. of<br>Librarians<br>Trained | Libraries<br>on NIC<br>Cloud |
|------|------|---------------------------|---------------------------------------------------|------------------------------------------|---------------------------------|------------------------------|
| 1.   | 2003 | V.1.0 (Public Library Ed) | 1                                                 | nil                                      | nil                             |                              |
| 2.   | 2004 |                           | 17                                                | nil                                      | nil                             |                              |
| 3.   | 2005 | V.2.0 (LAN Ed)            | 27                                                | 5                                        | 98                              |                              |
| 4.   | 2006 |                           | 191                                               | 6                                        | 213                             |                              |
| 5.   | 2007 | V.3.0 (Network Ed)        | 56                                                | 9                                        | 286                             |                              |
| 6.   | 2008 |                           | 162                                               | 11                                       | 297                             |                              |
| 7.   | 2009 |                           | 99                                                | 15                                       | 466                             |                              |
| 8.   | 2010 |                           | 411                                               | 15                                       | 336                             |                              |
| 9.   | 2011 |                           | 698                                               | 20                                       | 528                             |                              |
| 10.  | 2012 |                           | 827                                               | 20                                       | 600                             |                              |
| 11.  | 2013 |                           | 485                                               | 17                                       | 534                             |                              |
| 12.  | 2014 |                           | 116                                               | 5                                        | 166                             |                              |
| 13.  | 2015 | V.4.0 (Cloud Ed)          | 250                                               | 10                                       | 314                             | 160                          |
| 14.  | 2016 |                           | 413                                               | 13                                       | 521                             | 351                          |
| 15.  | 2017 |                           | 358+200 IAF                                       | 15                                       | 491                             | 311                          |
| 16.  | 2018 |                           | 200                                               | 8                                        | 296                             | 200                          |
| 17.  | 2019 |                           | 500                                               | 7                                        | 175                             | 500                          |
| 18.  | 2020 |                           | 434                                               | 2                                        | 67                              | 434                          |
| 19.  | 2021 |                           | 256                                               | 1                                        | 22                              | 256                          |
| 20.  | 2022 |                           | 806                                               | 2                                        | 120                             | 806                          |
| 21.  | 2023 |                           | 275                                               | 3                                        | 140                             | 275                          |
| тс   | DTAL | 4                         | 6782                                              | 181                                      | 5530                            | 3293                         |

Table 4: Year-Wise Implemetation

NIC-EG-2023

## Fig.3: Year-Wise Training Programs conducted