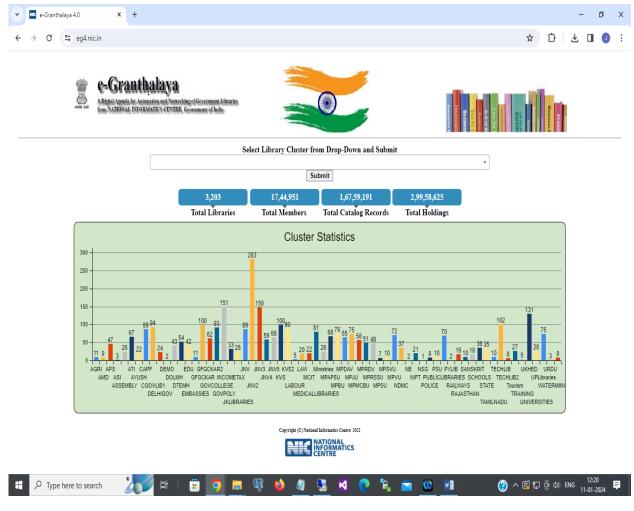

# 9. Union Catalog of Government Libraries

A new kind of service was launched from NIC for the benefits of Indian libraries in general and users of e-Granthalaya specifically. Under the services, a Union Catalog of Government libraries which are using e-Granthalaya software has been hosted in NIC Server and available in public domain at https://egranthalaya.nic.in.

No. of Books Titles Catalog Records = **167.59 Lakh** 

- No. of Books Holdings / copies = 299.58 Lakh
- No. of e-Books/Report available = 65000

No. of Members Registered for Union Catalog = 17.44 Lakh

Fig.5: eG4 Web Site

Union Catalog of Government Libraires powered by e-Ganthalaya Software is accessible for searching in public domain where any citizen of the country can make search based on Author, Publisher, Subject and other parameters. The Inter Library Loan requested can also be submitted by registered members in order to get the book issued from holding library.