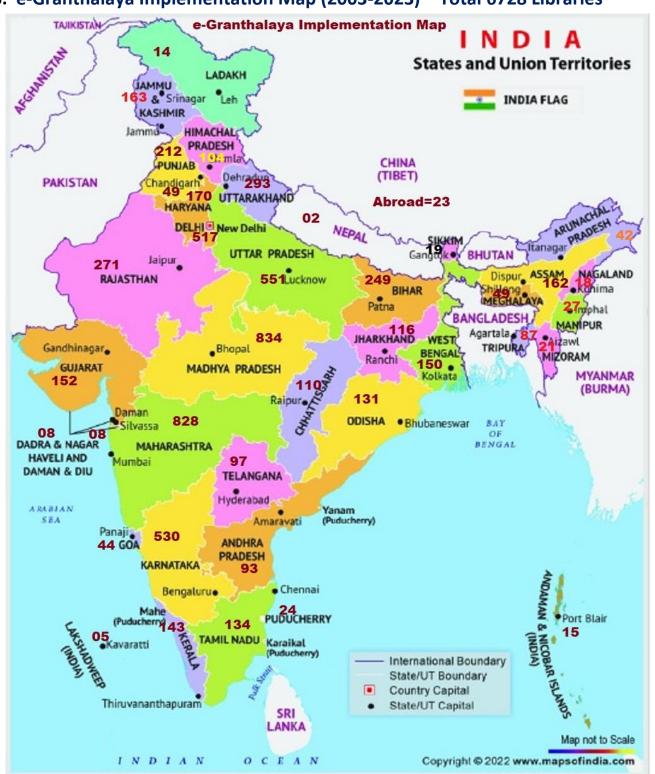

## 5. e-Granthalaya Implementation Map (2003-2023) – Total 6728 Libraries

Fig.1: Implementation Map

# 6. State-Wise Implementation (2003-2023) – Total 6728 Libraries

| S. No. | State                                          | Implementations |
|--------|------------------------------------------------|-----------------|
| 1      | [Indian Organizations Abroad] – Embassies etc. | 23              |
| 2      | Andaman & Nicobar                              | 15              |
| 3      | Andhra Pradesh                                 | 93              |
| 4      | Arunachal Pradesh                              | 42              |
| 5      | Assam                                          | 162             |
| 6      | Bihar                                          | 249             |
| 7      | Chandigarh                                     | 49              |
| 8      | Chhattisgarh                                   | 110             |
| 9      | Dadra & Nagar Haveli                           | 8               |
| 10     | Daman & Diu                                    | 8               |
| 11     | Delhi                                          | 517             |
| 12     | Goa                                            | 45              |
| 13     | Gujarat                                        | 152             |
| 14     | Haryana                                        | 170             |
| 15     | Himachal Pradesh                               | 104             |
| 16     | Jammu & Kashmir                                | 163             |
| 17     | Jharkhand                                      | 116             |
| 18     | Karnataka                                      | 530             |
| 19     | Kerala                                         | 143             |
| 20     | Ladakh                                         | 14              |
| 21     | Lakshadweep                                    | 5               |
| 22     | Madhya Pradesh                                 | 834             |
| 23     | Maharashtra                                    | 828             |
| 24     | Manipur                                        | 27              |
| 25     | Meghalaya                                      | 49              |
| 26     | Mizoram                                        | 21              |
| 27     | Nagaland                                       | 18              |
| 28     | Nepal                                          | 2               |
| 29     | Odisha                                         | 131             |
| 30     | Puducherry                                     | 24              |
| 31     | Punjab                                         | 212             |
| 32     | Rajasthan                                      | 271             |
| 33     | Sikkim                                         | 19              |
| 34     | Tamil Nadu                                     | 134             |
| 35     | Telangana                                      | 97              |
| 36     | Tripura                                        | 87              |
| 37     | Uttar Pradesh                                  | 551             |
| 38     | Uttarakhand                                    | 293             |
| 39     | West Bengal                                    | 150             |
|        | Table 3: State-Wise Implemeta                  | tion            |