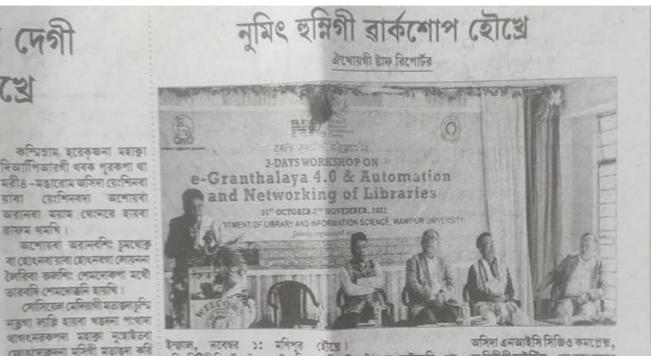

# 11. e-Granthalaya in Media/News (Total 11 News Items during 2023)

- 1. लाइब्रेरियन के तीन दिनों की ट्रेनिंग 6 से..., दैनिक भास्कर, भोपाल. 02/02/2023
- 2. कुमाऊं में 15 मार्च को धरातल पर उतरेगी इ-ग्रंथालय परियोजना, हिंदी न्यूज़ पेपर, Haldwani. 10/02/2023
- 3. उच्च शिक्षा विभाग, उत्तराखंड सरकार द्वारा आयोजित 3 दिवसीय ई-ग्रंथालय कार्यशाला पूर्ण होने पर देहरादून के समाचार पत्र में प्रकाशित समाचार, दैनिक जागरण, देहरादून, 18/02/2023
- 4. प्रदेश के 500 कॉलेजों में 30 लाख किताब एक क्लिक पर होगी। Dainik Bhaskar, Bhopal, MP, 19/02/2024
- 5. दूरस्थ क्षेत्रो में पुस्तकालय। दैनिक जागरण, देहरादून. 01/03/2023
- 6. मेडिकल और नर्सिंग कॉलेजो में स्थापित होगा इ-ग्रंथालय. अमर उजाला., देहरादून, 06/03/2023
- 7. Uttarakhand: Over 100 higher education institutes linked with e-Granthalaya, India Today Dehradun, 12/04/2023
- 8. Utkal's Parija library automated, The New Indian Express. Bhubeneswar, 19/04/2023
- 9. PSPS College for Women organises workshop on library e-resources, awareness workshop on Safer Chemistry Labs, Jammu Link, Jammu, 03/05/2023
- 10. National Seminar cum Hands-On Practice on Library Automation and Digitization Software Organized by School of Studies in Library and Information SciencesAt Jiwaji University, Gwalior, Hindi Newspapers, 18-19 September 2023