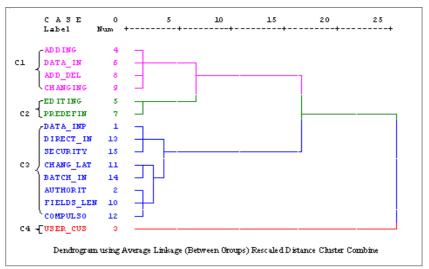

Table 1 gives the list of all engineering colleges covered under the study. A five-point scale was used to measure the opinions of the respondent librarians. Hierarchical cluster for variables-cluster method-Ward's method, dendogram were also used for analysing the data. The SPSS 15.0 for Windows evaluation version was used for statistical analysis.