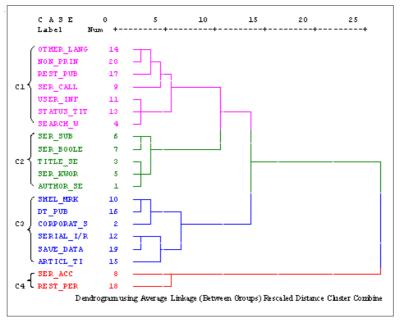

Table 1 gives the list of all engineering colleges covered under the study. A five-point scale was used to measure the opinions of the respondent librarians. Hierarchical cluster for variables-cluster method-Ward's method, dendogram were also used for analysing the data. The SPSS 15.0 for Windows evaluation version was used for statistical analysis.