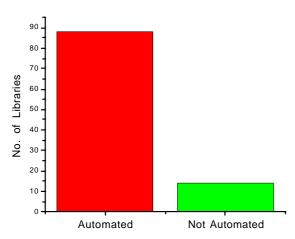

# 5.1 Details of Questionnaires Distributed to Librarians and Responses Received

The study received 102 (79.69 per cent) completed responses from librarians of engineering college libraries

Table 1. List of engineering colleges under study