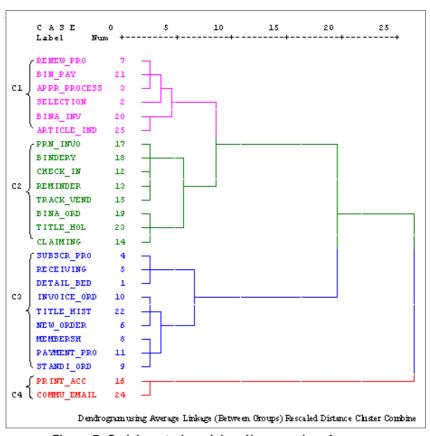

Table 1 gives the list of all engineering colleges covered under the study. A five-point scale was used to measure the opinions of the respondent librarians. Hierarchical cluster for variables-cluster method-Ward's method, dendogram were also used for analysing the data. The SPSS 15.0 for Windows evaluation version was used for statistical analysis.