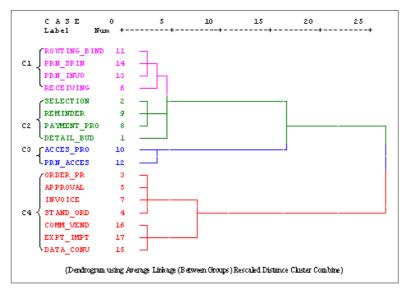

Table 1 gives the list of all engineering colleges covered under the study. A five-point scale was used to measure the opinions of the respondent librarians. Hierarchical cluster for variables-cluster method-Ward's method, dendogram were also used for analysing the data. The SPSS 15.0 for Windows evaluation version was used for statistical analysis.