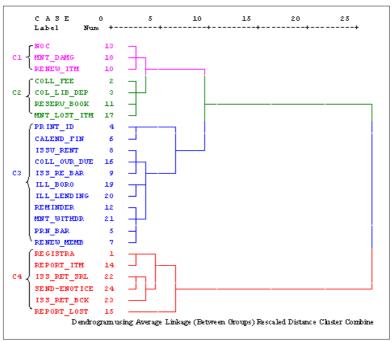

Table 1 gives the list of all engineering colleges covered under the study. A five-point scale was used to measure the opinions of the respondent librarians. Hierarchical cluster for variables-cluster method-Ward's method, dendogram were also used for analysing the data. The SPSS 15.0 for Windows evaluation version was used for statistical analysis.