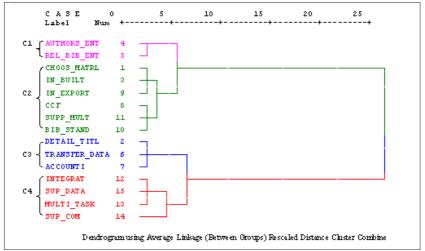

Table 1 gives the list of all engineering colleges covered under the study. A five-point scale was used to measure the opinions of the respondent librarians. Hierarchical cluster for variables-cluster method-Ward's method, dendogram were also used for analysing the data. The SPSS 15.0 for Windows evaluation version was used for statistical analysis.