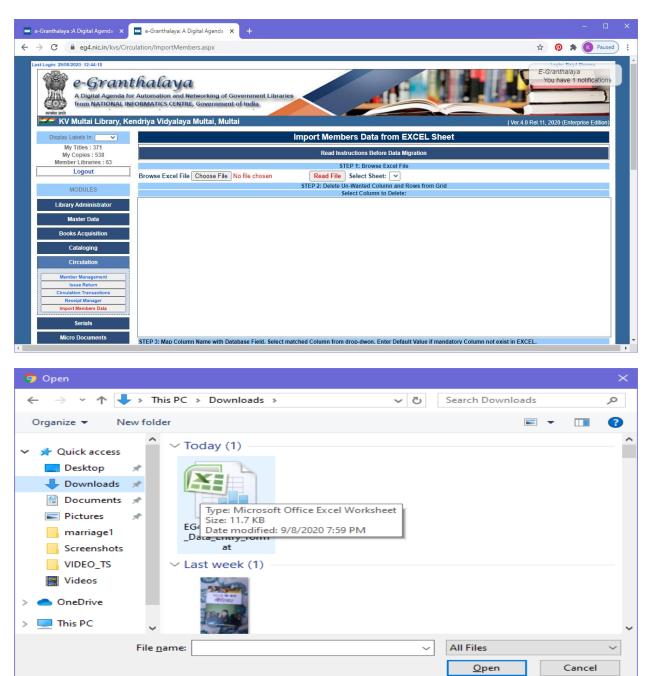

#### GO TO CIRCULATION – IMPORT MEMBERS DATA.

### STEP 1. THREE STEPS HERE – CHOOSE FILE; READ FILE; SELECT SHEET

BROWSE YOUR EXCEL FILE BY CLICKING ON CHOOSE FILE AND OPEN IT. AFTER THAT SELECT SHEET BY DROP DOWN. I HAVE TAKEN HERE SHEET 1\$

CLICK ON READ FILE. ONCE YOU SELECT THE EXCEL SHEET FROM DROP DOWN – RECORDS ARE FILLED IN GRID.