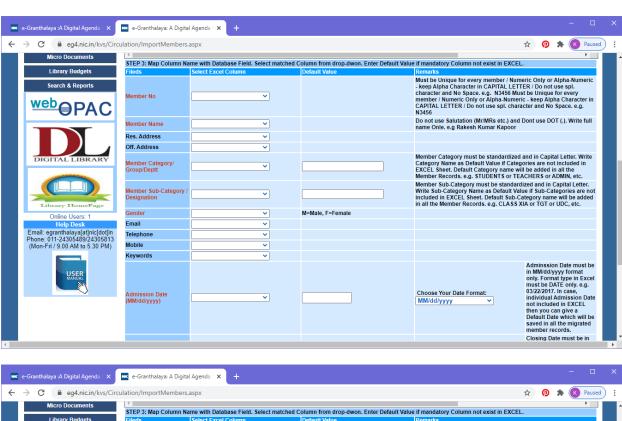

## STEP 2. DELETE UNWANTED COLUMNS AND ROWS FROM GRID.

STEP 3. NOW START MAP COLUMN NAME WITH DATABASE FIELD. SELECT EXCEL SHEET COLUMN BY DROP DOWN AGAINST EVERY MANDATORY/OPTIONAL FIELD FIELD AS YOU HAVE KEPT IN YOUR EXCEL SHEET.HERE YOU MAY PUT DEFAULT VALUES TOO WHERE COLUMNS HAVE BEEN PROVIDED.