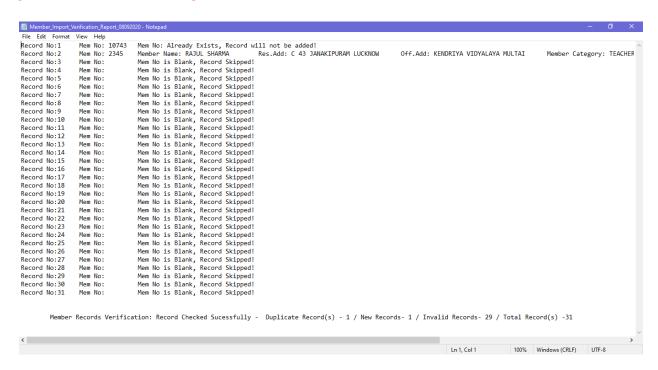

STEP 4.CLICK ON VERIFY RECORDS. A FILE WILL BE DOWNLOADED WHICH PROVIDE YOU THE INFORMATION REGARDING MEMBER IS ALREADY AVAILABLE IN YOUR DATABASE, SO NOT TO BE ADDED AND OTHER DETAILS. PLZ SEE THE EXAMPLE BELOW.