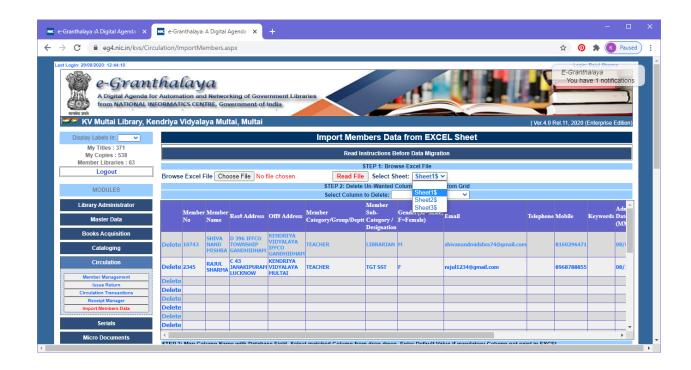

#### GO TO CIRCULATION – IMPORT MEMBERS DATA.

### STEP 1. THREE STEPS HERE – CHOOSE FILE; READ FILE; SELECT SHEET

BROWSE YOUR EXCEL FILE BY CLICKING ON CHOOSE FILE AND OPEN IT. AFTER THAT SELECT SHEET BY DROP DOWN. I HAVE TAKEN HERE SHEET 1\$

CLICK ON READ FILE. ONCE YOU SELECT THE EXCEL SHEET FROM DROP DOWN – RECORDS ARE FILLED IN GRID.

## STEP 2. DELETE UNWANTED COLUMNS AND ROWS FROM GRID.

STEP 3. NOW START MAP COLUMN NAME WITH DATABASE FIELD. SELECT EXCEL SHEET COLUMN BY DROP DOWN AGAINST EVERY MANDATORY/OPTIONAL FIELD FIELD AS YOU HAVE KEPT IN YOUR EXCEL SHEET.HERE YOU MAY PUT DEFAULT VALUES TOO WHERE COLUMNS HAVE BEEN PROVIDED.