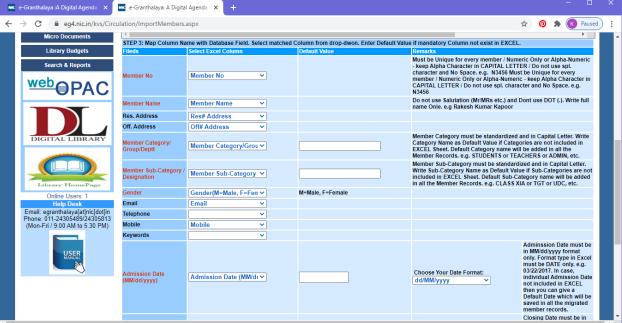

## STEP 2. DELETE UNWANTED COLUMNS AND ROWS FROM GRID.

STEP 3. NOW START MAP COLUMN NAME WITH DATABASE FIELD. SELECT EXCEL SHEET COLUMN BY DROP DOWN AGAINST EVERY MANDATORY/OPTIONAL FIELD FIELD AS YOU HAVE KEPT IN YOUR EXCEL SHEET.HERE YOU MAY PUT DEFAULT VALUES TOO WHERE COLUMNS HAVE BEEN PROVIDED.