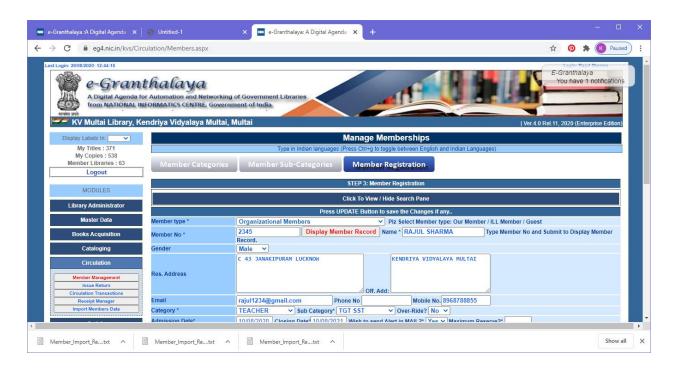

# STEP 5. MIGRATE MEMBER RECORDS. YOU WILLL GET A FILE DOWNLOADED WHERE YOU WILL GET THE REPORT ABOUT DATA MIGRATION.

THUS WORK HAS BEEN SUCCESSFULLY COMPLETED. MEMBERS HAVE BEEN ADDED IN DATABASE.

CHECKING :I. GO TO CIRCULATION - MEMBER MANAGEMENT — MEMBER REGISTRATION. HERE PUT THE MEMBER NUMBER AND CLICK ON DISPLAY MEMBER RECORD. YOU WILL GET THE DETAILS OF NEWLY ADDED MEMBER.