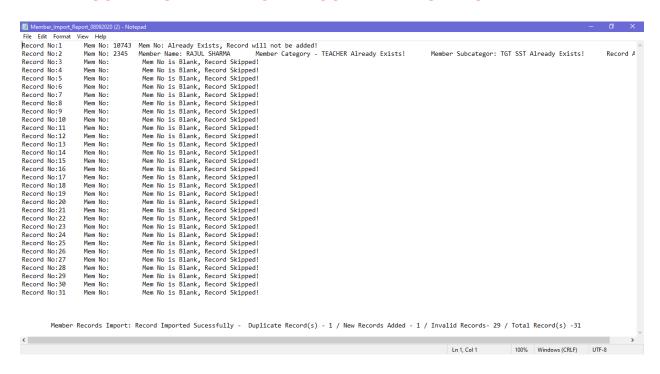

# STEP 5. MIGRATE MEMBER RECORDS. YOU WILLL GET A FILE DOWNLOADED WHERE YOU WILL GET THE REPORT ABOUT DATA MIGRATION.

THUS WORK HAS BEEN SUCCESSFULLY COMPLETED. MEMBERS HAVE BEEN ADDED IN DATABASE.

CHECKING :I. GO TO CIRCULATION - MEMBER MANAGEMENT — MEMBER REGISTRATION. HERE PUT THE MEMBER NUMBER AND CLICK ON DISPLAY MEMBER RECORD. YOU WILL GET THE DETAILS OF NEWLY ADDED MEMBER.