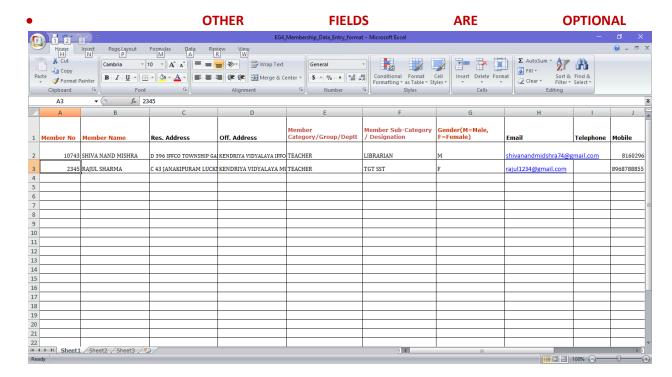

#### DOWNLOAD THE DATA ENTRY FORMAT IN EXCEL FOR MEMBERSHIP

AFTER DOWNLOAD, OPEN THE EXCEL SHEET. ENTER THE DETAILS OF MEMBERS WHICH HAVE TO BE REGISTERED. HERE TAKE CARE THAT MANDATORY FIELDS(WRITTEN IN DARK RED) LIKE MEMBER NO, MEMBER NAME, MUS BE ENTERED.

#### PRECAUTIONS DURING DATA ENTRY:

MEMBER NO – MAY BE ALPHA ONLY / NUMERIC ONLY OR ALPHA-NUMERIC. NO SPACE BETWEEN CHARACTERS - MANDATORY

MEMBER NAME - WITHOUT TITLE - MANDATORY

- GENDER (M/F ONLY) MANDATORY
- CATEGORY IF SAME CATEGORY FOR ALL RECORDS THEN YOU CAN TYPE CATEGORY IN
- DEFAULT VALUE TEXT BOX AND DO NOT SELECT CATEGORY FROM DROP-DOWN MANDATORY

  SUB CATEGORY SAME AS ABOVE FOR DEFAULT SUB CATEGORY MANDATORY
- PHONE NO OPTIONAL
- MOBILE NO OPTIONAL
- EMAIL ONLY SINGLE MAIL MANDATORY
- ADMISSION DATE IN MM/DD/YYYY FORMAT MANDATORY
- CLOSING DATE IN MM/DD/YYYY FORMAT MANDATORY