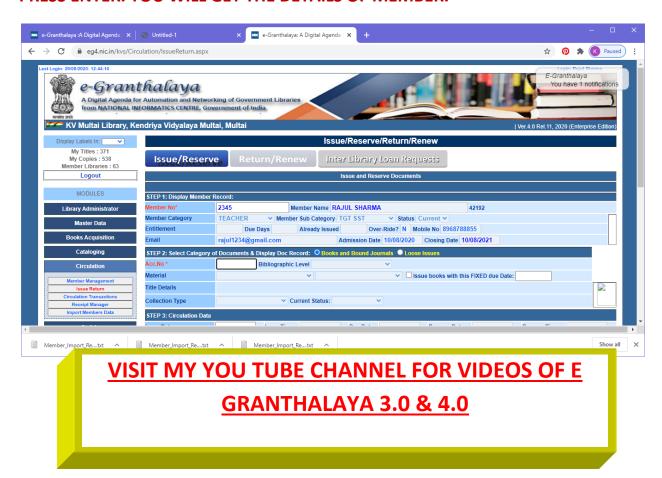

II. GO TO CIRCULATION – ISSUE RETURN; TYPE THE MEMBER NUMBER AND PRESS ENTER. YOU WILL GET THE DETAILS OF MEMBER.