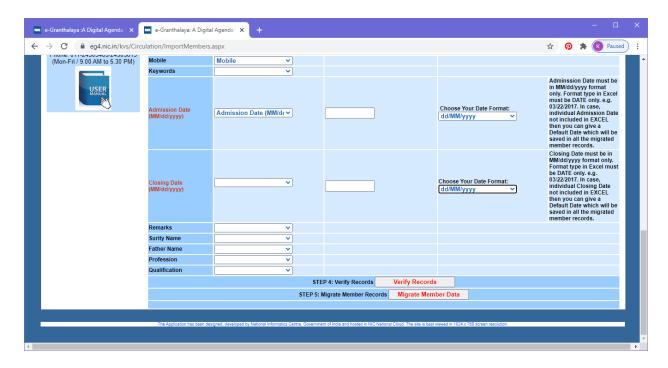

STEP 4.CLICK ON VERIFY RECORDS. A FILE WILL BE DOWNLOADED WHICH PROVIDE YOU THE INFORMATION REGARDING MEMBER IS ALREADY AVAILABLE IN YOUR DATABASE, SO NOT TO BE ADDED AND OTHER DETAILS. PLZ SEE THE EXAMPLE BELOW.

# STEP 5. MIGRATE MEMBER RECORDS. YOU WILLL GET A FILE DOWNLOADED WHERE YOU WILL GET THE REPORT ABOUT DATA MIGRATION.

THUS WORK HAS BEEN SUCCESSFULLY COMPLETED. MEMBERS HAVE BEEN ADDED IN DATABASE.

CHECKING :I. GO TO CIRCULATION - MEMBER MANAGEMENT — MEMBER REGISTRATION. HERE PUT THE MEMBER NUMBER AND CLICK ON DISPLAY MEMBER RECORD. YOU WILL GET THE DETAILS OF NEWLY ADDED MEMBER.