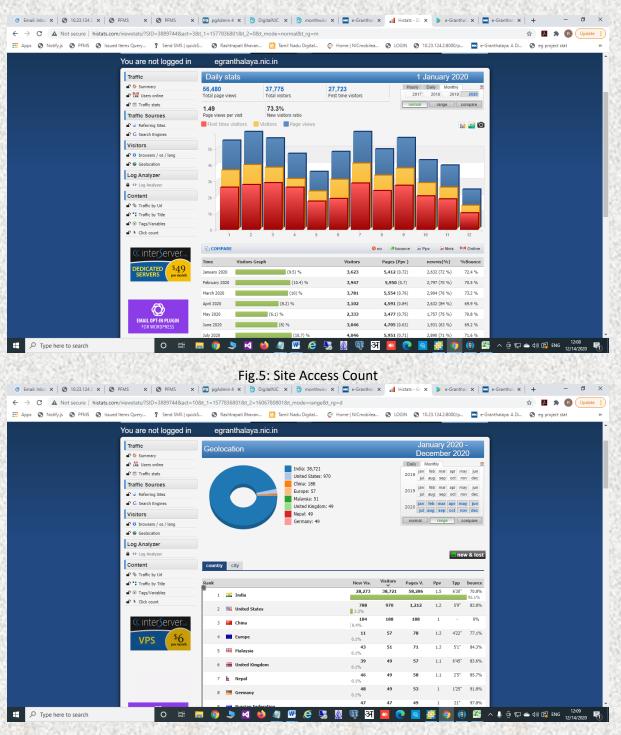

| 2                                        | 67                              | 434                       |
| TOT  | ۹L   | 4                                        | 5445                                              | 178                                      | 5388                            | 1956                      |

#### 6. Year -wise Implementation (2003 - 2020)



e-Granthalaya Activities & Achievements 2020 For Internal Use Only



#### 7. e-Granthalaya Web Site (https://egranthalaya.nic.in)

e-Granthalaya Web site provides general information about the project. Besides, list of official implementation, trainings conducted and access of Union Catalog of Government libraries as well as documentation access also available for visitors/users.







Fig.6: Country-Wise Access of Web Site

#### 8. Union Catalog of Government Libraries

A New kind of service was launched from NIC for the benefits of Indian libraries in general and users of e-Granthalaya specifically. Under the services, a Union Catalog of Government libraries which are using e-Granthalaya software has been hosted in NIC Server and available in public domain at <u>https://egranthalaya.nic.in</u>.

- No. of Books Titles Catalog Records = **77.88 Lakh**
- No. of Books Holdings / copies = **120 Lakh**
- No. of e-Books/Report available = **10000**
- No. of Guest Members Registered for Union Catalog = 5000

#### 9. Training / Workshop /Seminar/ Webinars/Lectures/Demo Conducted During 2020

We have organized following Training/ Workshops /seminars / DEMO sessions of e-Granth