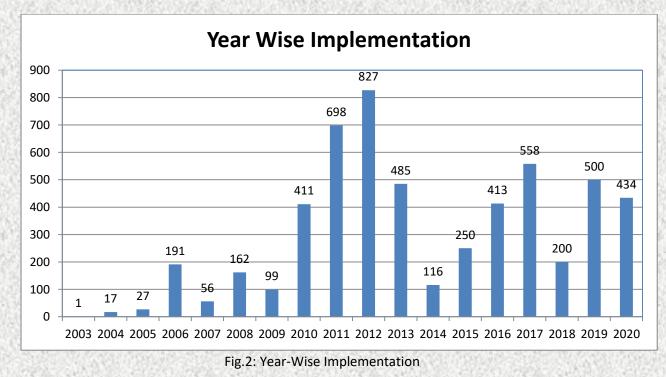

#### 6. Year -wise Implementation (2003 - 2020)

e-Granthalaya Activities & Achievements 2020 For Internal Use Only

| S.N. | YEAR | Release of<br>Version                    | No. of Libraries<br>where software<br>Implemented | No. of Training<br>Programs<br>Conducted | No. of<br>Librarians<br>Trained | Libraries on NIC<br>Cloud |
|------|------|------------------------------------------|---------------------------------------------------|------------------------------------------|---------------------------------|---------------------------|
| 1.   | 2003 | V.1.0 (local)                            | 1                                                 | nil                                      | nil                             |                           |
| 2.   | 2004 | 1201000000                               | 17                                                | nil                                      | nil                             |                           |
| 3.   | 2005 | V.2.0 (local)                            | 27                                                | 5                                        | 98                              |                           |
| 4.   | 2006 |                                          | 191                                               | 6                                        | 213                             |                           |
| 5.   | 2007 | V.3.0 (local)                            | 56                                                | 9                                        | 286                             |                           |
| 6.   | 2008 | 10000                                    | 162                                               | 11                                       | 297                             | 自己会主任的任何                  |
| 7.   | 2009 | 日本 体 法                                   | 99                                                | 15                                       | 466                             |                           |
| 8.   | 2010 |                                          | 411                                               | 15                                       | 336                             |                           |
| 9.   | 2011 |                                          | 698                                               | 20                                       | 528                             |                           |
| 10.  | 2012 | A State of the second                    | 827                                               | 20                                       | 600                             |                           |
| 11.  | 2013 | 1.1.1.1.1.1.1.1.1.1.1.1.1.1.1.1.1.1.1.1. | 485                                               | 17                                       | 534                             |                           |
| 12.  | 2014 | Sala Sector Sector                       | 116                                               | 5                                        | 166                             |                           |
| 13.  | 2015 | V.4.0<br>(Cloud)                         | 250                                               | 10                                       | 314                             | 160                       |
| 14.  | 2016 |                                          | 413                                               | 13                                       | 521                             | 351                       |
| 15.  | 2017 |                                          | 358+200 IAF                                       | 15                                       | 491                             | 311                       |
| 16.  | 2018 |                                          | 200                                               | 8                                        | 296                             | 200                       |
| 17.  | 2019 |                                          | 500                                               | 7                                        | 175                             | 500                       |
| 18.  | 2020 |                                          | 434                                               | 2                                        | 67                              | 434                       |
| TOT  | ۹L   | 4                                        | 5445                                              | 178                                      | 5388                            | 1956                      |