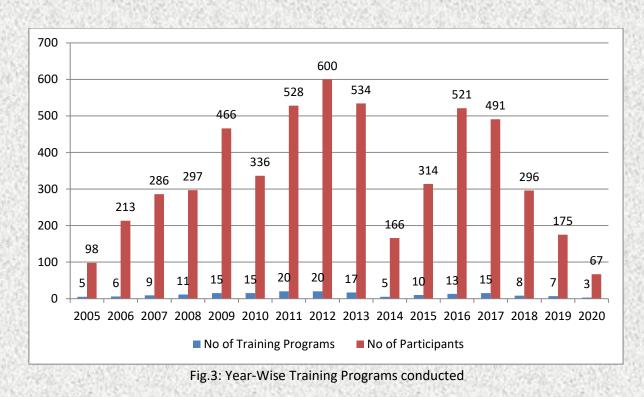

#### 6. Year -wise Implementation (2003 - 2020)

e-Granthalaya Activities & Achievements 2020 For Internal Use Only

| S.N. | YEAR | Release of<br>Version                    | No. of Libraries<br>where software<br>Implemented | No. of Training<br>Programs<br>Conducted | No. of<br>Librarians<br>Trained | Libraries on NIC<br>Cloud |
|------|------|------------------------------------------|---------------------------------------------------|------------------------------------------|---------------------------------|---------------------------|
| 1.   | 2003 | V.1.0 (local)                            | 1                                                 | nil                                      | nil                             |                           |
| 2.   | 2004 | 1201000000                               | 17                                                | nil                                      | nil                             |                           |
| 3.   | 2005 | V.2.0 (local)                            | 27                                                | 5                                        | 98                              |                           |
| 4.   | 2006 |                                          | 191                                               | 6                                        | 213                             |                           |
| 5.   | 2007 | V.3.0 (local)                            | 56                                                | 9                                        | 286                             |                           |
| 6.   | 2008 | 10000                                    | 162                                               | 11                                       | 297                             | 自己会主任的任何                  |
| 7.   | 2009 | 日本 体 法                                   | 99                                                | 15                                       | 466                             |                           |
| 8.   | 2010 |                                          | 411                                               | 15                                       | 336                             |                           |
| 9.   | 2011 |                                          | 698                                               | 20                                       | 528                             |                           |
| 10.  | 2012 | A State of the second                    | 827                                               | 20                                       | 600                             |                           |
| 11.  | 2013 | 1.1.1.1.1.1.1.1.1.1.1.1.1.1.1.1.1.1.1.1. | 485                                               | 17                                       | 534                             |                           |
| 12.  | 2014 | Sala Sector Sector                       | 116                                               | 5                                        | 166                             |                           |
| 13.  | 2015 | V.4.0<br>(Cloud)                         | 250                                               | 10                                       | 314                             | 160                       |
| 14.  | 2016 |                                          | 413                                               | 13                                       | 521                             | 351                       |
| 15.  | 2017 |                                          | 358+200 IAF                                       | 15                                       | 491                             | 311                       |
| 16.  | 2018 |                                          | 200                                               | 8                                        | 296                             | 200                       |
| 17.  | 2019 |                                          | 500                                               | 7                                        | 175                             | 500                       |
| 18.  | 2020 |                                          | 434                                               | 2                                        | 67                              | 434                       |
| TOT  | ۹L   | 4                                        | 5445                                              | 178                                      | 5388                            | 1956                      |