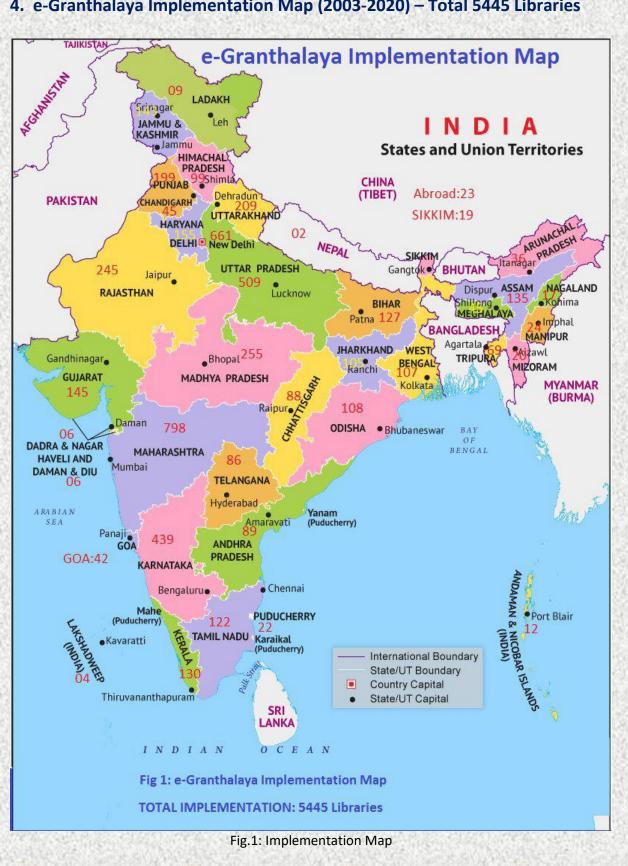

#### 4. e-Granthalaya Implementation Map (2003-2020) - Total 5445 Libraries

#### 5. State-Wise Implementation (2003-2020) - Total 5445 Libraries

| S.N. | State                        | No. of Implementation |
|------|------------------------------|-----------------------|
| 1    | [Abroad] in Indian Embassies | 23                    |
| 2    | Andaman & Nicobar            | 12                    |
| 3    | Andhra Pradesh               | 89                    |
| 4    | Arunachal Pradesh            | 36                    |
| 6    | Assam                        | 135                   |
| 7    | Bihar                        | 217                   |
| 8    | Chandigarh                   | 45                    |
| 9    | Chhattisgarh                 | 88                    |
| 10   | Dadra & Nagar Haveli         | 6                     |
| 11   | Daman & Diu                  | 6                     |
| 12   | Delhi                        | 661                   |
| 13   | Goa                          | 42                    |
| 14   | Gujarat                      | 145                   |
| 15   | Haryana                      | 155                   |
| 16   | Himachal Pradesh             | 99                    |
| 17   | Jammu & Kashmir              | 143                   |
| 18   | Jharkhand                    | 105                   |
| 19   | Karnataka                    | 439                   |
| 20   | Kerala                       | 130                   |
| 21   | Ladakh                       | 9                     |
| 22   | Lakshadweep                  | 4                     |
| 23   | Madhya Pradesh               | 255                   |
| 24   | Maharashtra                  | 798                   |
| 25   | Manipur                      | 24                    |
| 26   | Meghalaya                    | 45                    |
| 27   | Mizoram                      | 20                    |
| 28   | Nagaland                     | 17                    |
| 29   | Nepal                        | 2                     |
| 30   | Odisha                       | 108                   |
| 31   | Puducherry                   | 22                    |
| 32   | Punjab                       | 199                   |
| 33   | Rajasthan                    | 245                   |
| 34   | Sikkim                       | 19                    |
| 35   | Tamil Nadu                   | 122                   |
| 36   | Telangana                    | 86                    |
| 37   | Tripura                      | 69                    |
| 38   | Uttar Pradesh                | 509                   |
| 39   | Uttarakhand                  | 209                   |
| 40   | West Bengal                  | 107                   |
| 18 C | TOTAL                        | 5445                  |