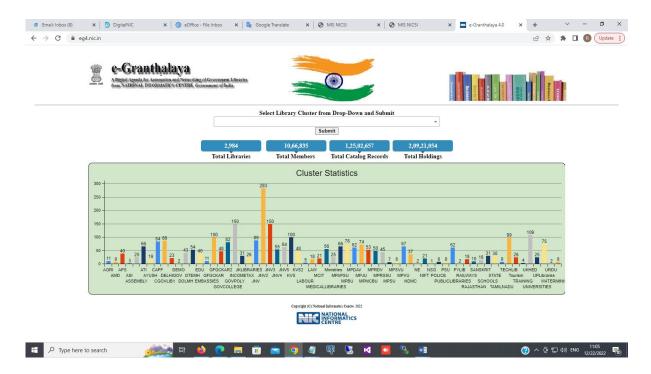

## 8. Union Catalog of Government Libraries

A new kind of service was launched from NIC for the benefits of Indian libraries in general and users of e-Granthalaya specifically. Under the services, a Union Catalog of Government

libraries which are using e-Granthalaya software has been hosted in NIC Server and available in public domain at https://egranthalaya.nic.in .

No. of Books Titles Catalog Records = **125.17 Lakh** 

No. of Books Holdings / copies = 209.47 Lakh

No. of e-Books/Report available = 15000

No. of Members Registered for Union Catalog = 10.68 Lakh

Union Catalog of Government Libraires powered by e-Ganthalaya Software is accessible for searching in public domain where any citizen of the country can make search based on Author, Publisher, Subject and other parameters. The Inter Library Loan requested can also be submitted by registered members in order to get the book issued from holding library.