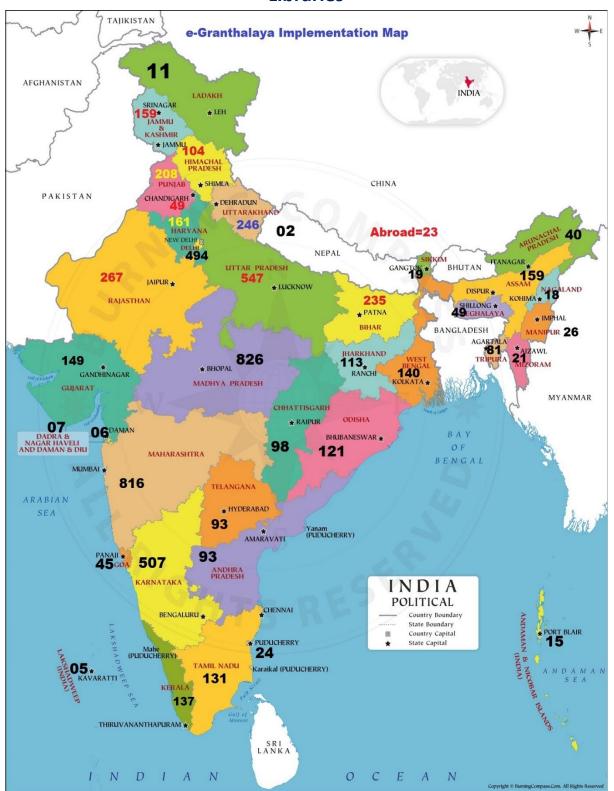

# 4. e-Granthalaya Implementation Map (2003-2022) – Total 6507 Libraries

Fig.1: Implementation Map

## 5. State-Wise Implementation (2003-2022) - Total 6507 Libraries

| S. No. | State                                          | Implementations |
|--------|------------------------------------------------|-----------------|
| 1      | [Indian Organizations Abroad] – Embassies etc. | 23              |
| 2      | Andaman & Nicobar                              | 15              |
| 3      | Andhra Pradesh                                 | 93              |
| 4      | Arunachal Pradesh                              | 40              |
| 5      | Assam                                          | 159             |
| 6      | Bihar                                          | 235             |
| 7      | Chandigarh                                     | 49              |
| 8      | Chhattisgarh                                   | 98              |
| 9      | Dadra & Nagar Haveli                           | 7               |
| 10     | Daman & Diu                                    | 6               |
| 11     | Delhi                                          | 494             |
| 12     | Goa                                            | 45              |
| 13     | Gujarat                                        | 149             |
| 14     | Haryana                                        | 161             |
| 15     | Himachal Pradesh                               | 104             |
| 16     | Jammu & Kashmir                                | 159             |
| 17     | Jharkhand                                      | 113             |
| 18     | Karnataka                                      | 507             |
| 19     | Kerala                                         | 137             |
| 20     | Ladakh                                         | 11              |
| 21     | Lakshadweep                                    | 5               |
| 22     | Madhya Pradesh                                 | 826             |
| 23     | Maharashtra                                    | 816             |
| 24     | Manipur                                        | 26              |
| 25     | Meghalaya                                      | 49              |
| 26     | Mizoram                                        | 21              |
| 27     | Nagaland                                       | 18              |
| 28     | Nepal                                          | 2               |
| 29     | Odisha                                         | 121             |
| 30     | Puducherry                                     | 24              |
| 31     | Punjab                                         | 208             |
| 32     | Rajasthan                                      | 267             |
| 33     | Sikkim                                         | 19              |
| 34     | Tamil Nadu                                     | 131             |
| 35     | Telangana                                      | 93              |
| 36     | Tripura                                        | 81              |
| 37     | Uttar Pradesh                                  | 547             |
| 38     | Uttarakhand                                    | 246             |
| 39     | West Bengal                                    | 140             |