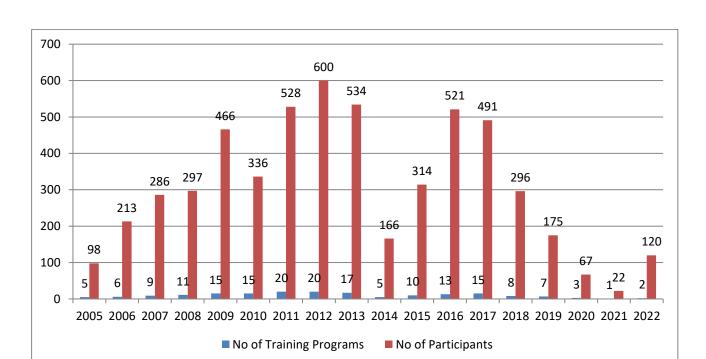

## 6. Year –Wise Implementation (2003 – 2022)

| S.N. | YEAR | Release of<br>Version        | No. of Libraries<br>where software<br>Implemented | No. of Training Programs Conducted | No. of<br>Librarians<br>Trained | Libraries on NIC Cloud |
|------|------|------------------------------|---------------------------------------------------|------------------------------------|---------------------------------|------------------------|
| 1.   | 2003 | V.1.0 (Public<br>Library Ed) | 1                                                 | nil                                | nil                             |                        |
| 2.   | 2004 |                              | 17                                                | nil                                | nil                             |                        |
| 3.   | 2005 | V.2.0 (LAN Ed)               | 27                                                | 5                                  | 98                              |                        |
| 4.   | 2006 |                              | 191                                               | 6                                  | 213                             |                        |
| 5.   | 2007 | V.3.0 (UNICODE<br>LAN Ed)    | 56                                                | 9                                  | 286                             |                        |
| 6.   | 2008 |                              | 162                                               | 11                                 | 297                             |                        |
| 7.   | 2009 |                              | 99                                                | 15                                 | 466                             |                        |
| 8.   | 2010 |                              | 411                                               | 15                                 | 336                             |                        |
| 9.   | 2011 |                              | 698                                               | 20                                 | 528                             |                        |
| 10.  | 2012 |                              | 827                                               | 20                                 | 600                             |                        |
| 11.  | 2013 |                              | 485                                               | 17                                 | 534                             |                        |
| 12.  | 2014 |                              | 116                                               | 5                                  | 166                             |                        |
| 13.  | 2015 | V.4.0 (Cloud Ed)             | 250                                               | 10                                 | 314                             | 160                    |
| 14.  | 2016 |                              | 413                                               | 13                                 | 521                             | 351                    |
| 15.  | 2017 |                              | 358+200 IAF                                       | 15                                 | 491                             | 311                    |
| 16.  | 2018 |                              | 200                                               | 8                                  | 296                             | 200                    |
| 17.  | 2019 |                              | 500                                               | 7                                  | 175                             | 500                    |
| 18.  | 2020 |                              | 434                                               | 2                                  | 67                              | 434                    |
| 19.  | 2021 |                              | 256                                               | 1                                  | 22                              | 256                    |
| 20.  | 2022 |                              | 806                                               | 2                                  | 120                             | 806                    |
| TC   | TAL  | 4                            | 6507                                              | 181                                | 5530                            | 3018                   |

Fig.2: Year-Wise Implementation

Fig.3: Year-Wise Training Programs conducted