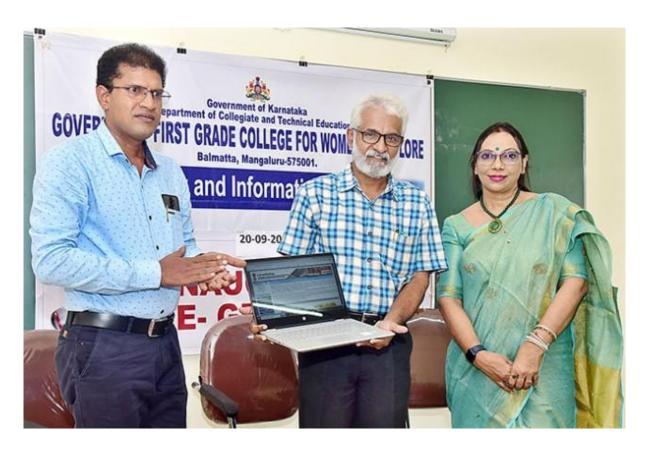

### 11. e-Granthalaya in Media/News (Total 9 News Items during 2022)

- 1. MP HED is going to implement e-Granthalaya in 16 Universisities and 528 government Colleges in MP. *Dianik Jagran*, Bhopal Edition, Bhopal. 22/04/2022
- 2. MMC library shelves cleared of uniforms and buckets but staffing and infrastructure issues persist, *OHerald*, Goa, Madgaon Goa. 19/08/2022
- 3. Government Colleges and Universities of the State will be Connected with e-Granthalaya Software, <u>drishti</u>, Bhopal, Bhopal. 24/08/2022
- 4. कॉलेज में लाइब्रेरी को ऑनलाइन करने के लिए विशेष सॉफ्टवेयर 'ग्रंथालय' तैयार।, *Nai Duniya*, e-Paper, Indore. 04/09/2022
- 5. Teachers day | CM Yogi will honor teachers on Teacher's Day, five portals will be launched IV News, *Irish Videos*, e-Paper, Lucknow. 04/09/2022
- 6. पंख व प्रज्ञान छात्रों के सपने को देंगे उड़ान, Amar Ujala, e-Paper, Varanasi. 07/09/2022
- 7. Mangaluru: Library Automation Need of Hour: Prof Jagadisha Bala, <u>Bellevision.com</u>, e-Paper, Mangalore. 22/09/2022
- 8. Workshop on 'e-Granthalaya 4.0' inaugurated, ePAO, e-Paper, Imphal. 02/11/2022
- 9. Workshop on 'e-Granthalaya 4.0' concludes, *ePAO*, e-Paper, Imphal. 09/11/2022