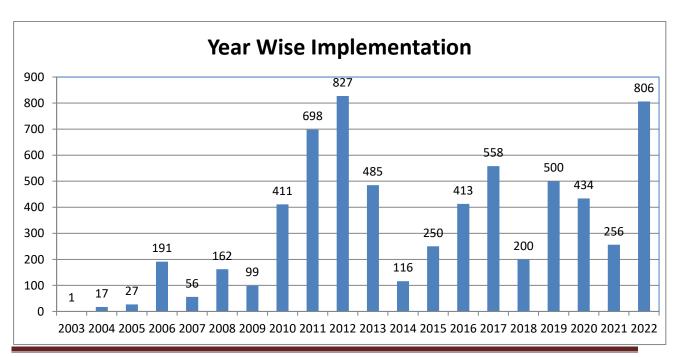

## 6. Year –Wise Implementation (2003 – 2022)

| S.N. | YEAR | Release of<br>Version        | No. of Libraries<br>where software<br>Implemented | No. of Training Programs Conducted | No. of<br>Librarians<br>Trained | Libraries on NIC Cloud |
|------|------|------------------------------|---------------------------------------------------|------------------------------------|---------------------------------|------------------------|
| 1.   | 2003 | V.1.0 (Public<br>Library Ed) | 1                                                 | nil                                | nil                             |                        |
| 2.   | 2004 |                              | 17                                                | nil                                | nil                             |                        |
| 3.   | 2005 | V.2.0 (LAN Ed)               | 27                                                | 5                                  | 98                              |                        |
| 4.   | 2006 |                              | 191                                               | 6                                  | 213                             |                        |
| 5.   | 2007 | V.3.0 (UNICODE<br>LAN Ed)    | 56                                                | 9                                  | 286                             |                        |
| 6.   | 2008 |                              | 162                                               | 11                                 | 297                             |                        |
| 7.   | 2009 |                              | 99                                                | 15                                 | 466                             |                        |
| 8.   | 2010 |                              | 411                                               | 15                                 | 336                             |                        |
| 9.   | 2011 |                              | 698                                               | 20                                 | 528                             |                        |
| 10.  | 2012 |                              | 827                                               | 20                                 | 600                             |                        |
| 11.  | 2013 |                              | 485                                               | 17                                 | 534                             |                        |
| 12.  | 2014 |                              | 116                                               | 5                                  | 166                             |                        |
| 13.  | 2015 | V.4.0 (Cloud Ed)             | 250                                               | 10                                 | 314                             | 160                    |
| 14.  | 2016 |                              | 413                                               | 13                                 | 521                             | 351                    |
| 15.  | 2017 |                              | 358+200 IAF                                       | 15                                 | 491                             | 311                    |
| 16.  | 2018 |                              | 200                                               | 8                                  | 296                             | 200                    |
| 17.  | 2019 |                              | 500                                               | 7                                  | 175                             | 500                    |
| 18.  | 2020 |                              | 434                                               | 2                                  | 67                              | 434                    |
| 19.  | 2021 |                              | 256                                               | 1                                  | 22                              | 256                    |
| 20.  | 2022 |                              | 806                                               | 2                                  | 120                             | 806                    |
| TC   | TAL  | 4                            | 6507                                              | 181                                | 5530                            | 3018                   |

Fig.2: Year-Wise Implementation

Fig.3: Year-Wise Training Programs conducted