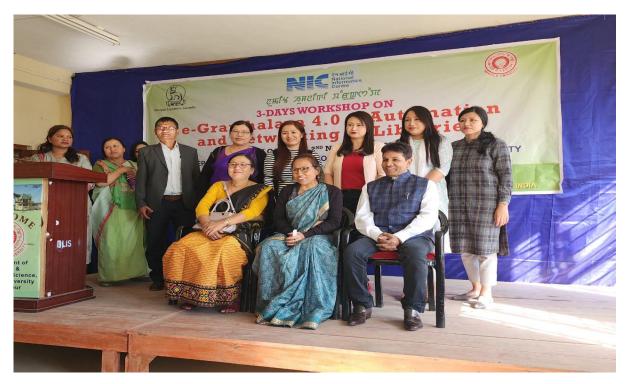

### 9. Class Room Training / Workshops Conducted During 2022

We have organized following Training/ Workshops /seminars / DEMO sessions of e-Granthalaya in various parts of the country to make it popular among the Indian libraries.

| S.N. | Location | DATE       | Venue               | User Deptt/ Govt    | No of        |
|------|----------|------------|---------------------|---------------------|--------------|
|      |          |            |                     |                     | Participants |
| 1.   | Bhopal   | 12-14 SEP  | R.C.V.P. Nrondha    | HED, MP Government  | 75           |
|      |          | 2022       | Academy, Bhopal     |                     |              |
| 2.   | Manipur  | 31 OCT- 02 | Manipur             | Manipur Legislative | 45           |
|      |          | NOV-2022   | University, Imphal, | Assembly, Manipur   |              |
|      |          |            | Manipur             | Government with NIC |              |
|      |          |            |                     | Manipur             |              |