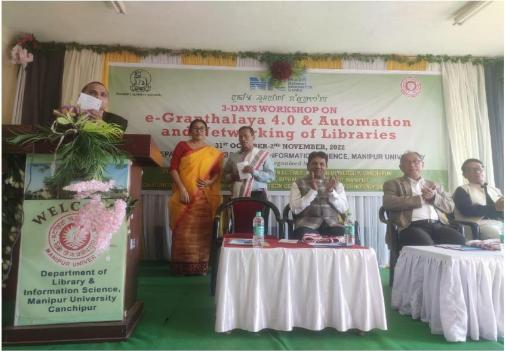

### 9. Class Room Training / Workshops Conducted During 2022

We have organized following Training/ Workshops /seminars / DEMO sessions of e-Granthalaya in various parts of the country to make it popular among the Indian libraries.

| S.N. | Location | DATE       | Venue               | User Deptt/ Govt    | No of        |
|------|----------|------------|---------------------|---------------------|--------------|
|      |          |            |                     |                     | Participants |
| 1.   | Bhopal   | 12-14 SEP  | R.C.V.P. Nrondha    | HED, MP Government  | 75           |
|      |          | 2022       | Academy, Bhopal     |                     |              |
| 2.   | Manipur  | 31 OCT- 02 | Manipur             | Manipur Legislative | 45           |
|      |          | NOV-2022   | University, Imphal, | Assembly, Manipur   |              |
|      |          |            | Manipur             | Government with NIC |              |
|      |          |            |                     | Manipur             |              |