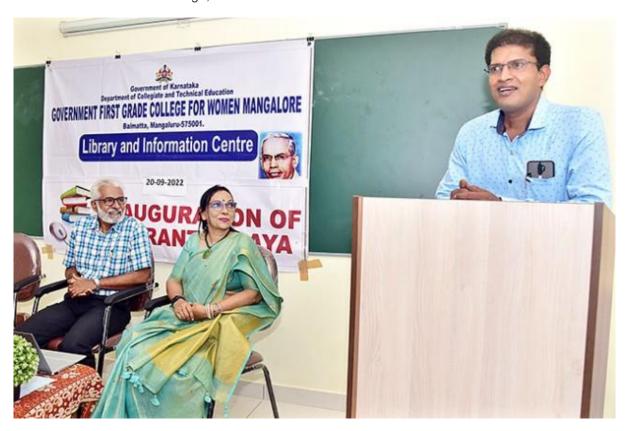

### 11. e-Granthalaya in Media/News (Total 9 News Items during 2022)

- 1. MP HED is going to implement e-Granthalaya in 16 Universisities and 528 government Colleges in MP. *Dianik Jagran*, Bhopal Edition, Bhopal. 22/04/2022
- 2. MMC library shelves cleared of uniforms and buckets but staffing and infrastructure issues persist, *OHerald*, Goa, Madgaon Goa. 19/08/2022
- 3. Government Colleges and Universities of the State will be Connected with e-Granthalaya Software, <u>drishti</u>, Bhopal, Bhopal. 24/08/2022
- 4. कॉलेज में लाइब्रेरी को ऑनलाइन करने के लिए विशेष सॉफ्टवेयर 'ग्रंथालय' तैयार।, *Nai Duniya*, e-Paper, Indore. 04/09/2022
- 5. Teachers day | CM Yogi will honor teachers on Teacher's Day, five portals will be launched IV News, *Irish Videos*, e-Paper, Lucknow. 04/09/2022
- 6. पंख व प्रज्ञान छात्रों के सपने को देंगे उड़ान, Amar Ujala, e-Paper, Varanasi. 07/09/2022
- 7. Mangaluru: Library Automation Need of Hour: Prof Jagadisha Bala, <u>Bellevision.com</u>, e-Paper, Mangalore. 22/09/2022
- 8. Workshop on 'e-Granthalaya 4.0' inaugurated, ePAO, e-Paper, Imphal. 02/11/2022
- 9. Workshop on 'e-Granthalaya 4.0' concludes, *ePAO*, e-Paper, Imphal. 09/11/2022