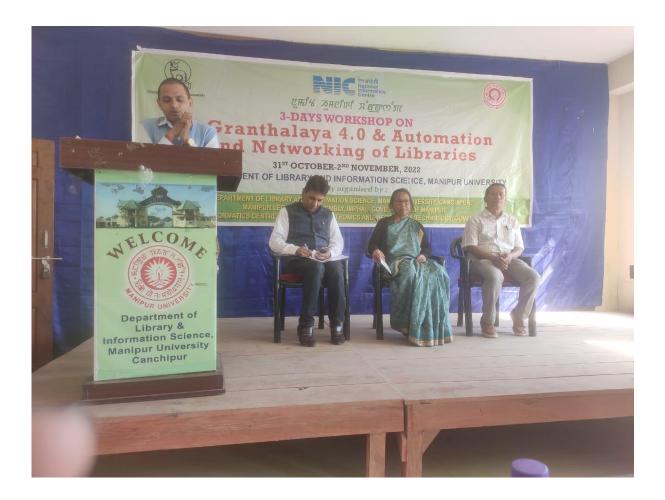

### 9. Class Room Training / Workshops Conducted During 2022

We have organized following Training/ Workshops /seminars / DEMO sessions of e-Granthalaya in various parts of the country to make it popular among the Indian libraries.

| S.N. | Location | DATE       | Venue               | User Deptt/ Govt    | No of        |
|------|----------|------------|---------------------|---------------------|--------------|
|      |          |            |                     |                     | Participants |
| 1.   | Bhopal   | 12-14 SEP  | R.C.V.P. Nrondha    | HED, MP Government  | 75           |
|      |          | 2022       | Academy, Bhopal     |                     |              |
| 2.   | Manipur  | 31 OCT- 02 | Manipur             | Manipur Legislative | 45           |
|      |          | NOV-2022   | University, Imphal, | Assembly, Manipur   |              |
|      |          |            | Manipur             | Government with NIC |              |
|      |          |            |                     | Manipur             |              |