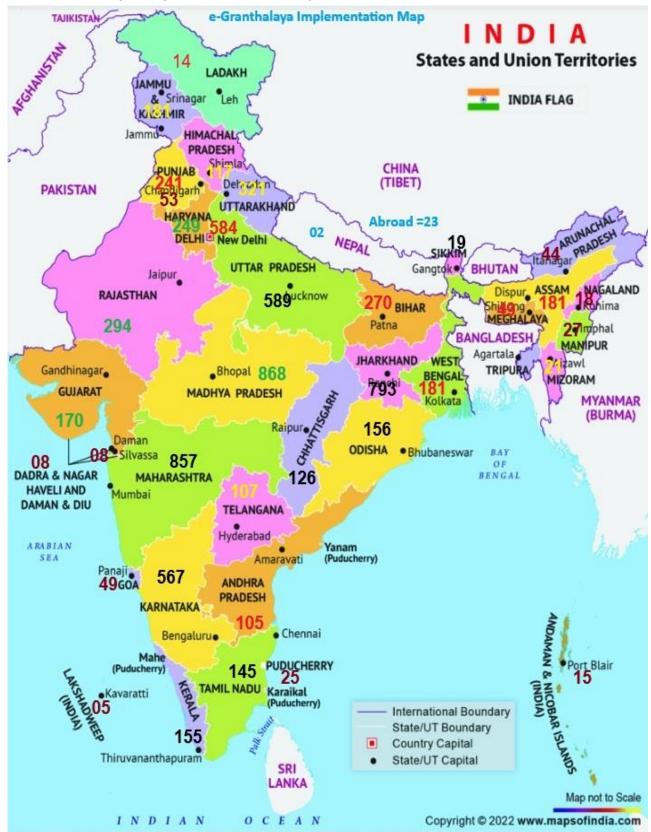

#### 5. e-Granthalaya Implementation Map (2003-2024) - Total 7730 Libraries

Fig.1: Implementation Map

## 6. State-Wise Implementation (2003-2024) - Total 7730 Libraries

| S. No. | State                                          | Implementations |
|--------|------------------------------------------------|-----------------|
| 1      | [Indian Organizations Abroad] – Embassies etc. | 23              |
| 2      | Andaman & Nicobar                              | 15              |
| 3      | Andhra Pradesh                                 | 105             |
| 4      | Arunachal Pradesh                              | 44              |
| 5      | Assam                                          | 181             |
| 6      | Bihar                                          | 270             |
| 7      | Chandigarh                                     | 53              |
| 8      | Chhattisgarh                                   | 126             |
| 9      | Dadra & Nagar Haveli                           | 8               |
| 10     | Daman & Diu                                    | 8               |
| 11     | Delhi                                          | 584             |
| 12     | Goa                                            | 49              |
| 13     | Gujarat                                        | 170             |
| 14     | Haryana                                        | 249             |
| 15     | Himachal Pradesh                               | 117             |
| 16     | Jammu & Kashmir                                | 181             |
| 17     | Jharkhandp                                     | 793             |
| 18     | Karnataka                                      | 567             |
| 19     | Kerala                                         | 155             |
| 20     | Ladakh                                         | 14              |
| 21     | Lakshadweep                                    | 5               |
| 22     | Madhya Pradesh                                 | 868             |
| 23     | Maharashtra                                    | 857             |
| 24     | Manipur                                        | 27              |
| 25     | Meghalaya                                      | 49              |
| 26     | Mizoram                                        | 21              |
| 27     | Nagaland                                       | 18              |
| 28     | Nepal                                          | 2               |
| 29     | Odisha                                         | 156             |
| 30     | Puducherry                                     | 25              |
| 31     | Punjab                                         | 241             |
| 32     | Rajasthan                                      | 294             |
| 33     | Sikkim                                         | 19              |
| 34     | Tamil Nadu                                     | 145             |
| 35     | Telangana                                      | 107             |
| 36     | Tripura                                        | 93              |
| 37     | Uttar Pradesh                                  | 589             |
| 38     | Uttarakhand                                    | 321             |
| 39     | West Bengal                                    | 181             |

Table 3: State-Wise Implementation