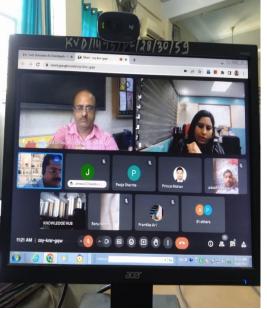

#### Online Training Sessions/Webinars and Help-Desk Statistics - 2024

| Month     | Webianr / Online Training Sessions | Help-Desk Calls Records* |
|-----------|------------------------------------|--------------------------|
| January   | 5                                  | 459                      |
| February  | 12                                 | 1606                     |
| March     | 9                                  | 422                      |
| April     | 9                                  | 342                      |
| May       | 9                                  | 681                      |
| June      | 17                                 | 668                      |
| July      | 15                                 | 460                      |
| August    | 14                                 | 450                      |
| September | 10                                 | 290                      |
| October   | 5                                  | 240                      |
| November  | 9                                  | 360                      |
| December  | 4                                  | 375                      |
| Total     | 118 Sessions                       | 6353 Calls*              |

**Table 6: Online Training Sessions** 

\*Besides, three more phones are used to receive calls from users.