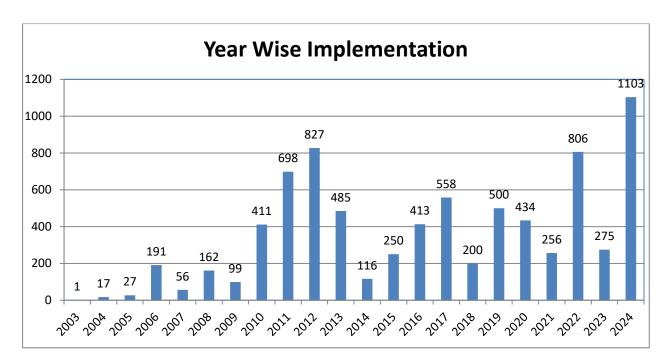

## 7. Year –Wise Implementation (2003 – 2024)

| S.N.    | YEAR | Release of Version        | No. of Libraries<br>where software<br>Implemented | No. of Training<br>Programs<br>Conducted | No. of<br>Librarians<br>Trained | Libraries<br>on NIC<br>Cloud |
|---------|------|---------------------------|---------------------------------------------------|------------------------------------------|---------------------------------|------------------------------|
| 1.      | 2003 | V.1.0 (Public Library Ed) | 1                                                 | nil                                      | nil                             |                              |
| 2.      | 2004 |                           | 17                                                | nil                                      | nil                             |                              |
| 3.      | 2005 | V.2.0 (LAN Ed)            | 27                                                | 5                                        | 98                              |                              |
| 4.      | 2006 |                           | 191                                               | 6                                        | 213                             |                              |
| 5.      | 2007 | V.3.0 (Network Ed)        | 56                                                | 9                                        | 286                             |                              |
| 6.      | 2008 |                           | 162                                               | 11                                       | 297                             |                              |
| 7.      | 2009 |                           | 99                                                | 15                                       | 466                             |                              |
| 8.      | 2010 |                           | 411                                               | 15                                       | 336                             |                              |
| 9.      | 2011 |                           | 698                                               | 20                                       | 528                             |                              |
| 10.     | 2012 |                           | 827                                               | 20                                       | 600                             |                              |
| 11.     | 2013 |                           | 485                                               | 17                                       | 534                             |                              |
| 12.     | 2014 |                           | 116                                               | 5                                        | 166                             |                              |
| 13.     | 2015 | V.4.0 (Cloud Ed)          | 250                                               | 10                                       | 314                             | 160                          |
| 14.     | 2016 |                           | 413                                               | 13                                       | 521                             | 351                          |
| 15.     | 2017 |                           | 358+200 IAF                                       | 15                                       | 491                             | 311                          |
| 16.     | 2018 |                           | 200                                               | 8                                        | 296                             | 200                          |
| 17.     | 2019 |                           | 500                                               | 7                                        | 175                             | 500                          |
| 18.     | 2020 |                           | 434                                               | 2                                        | 67                              | 434                          |
| 19.     | 2021 |                           | 256                                               | 1                                        | 22                              | 256                          |
| 20.     | 2022 |                           | 806                                               | 2                                        | 120                             | 806                          |
| 21.     | 2023 |                           | 275                                               | 3                                        | 140                             | 275                          |
| 22 2024 |      |                           | 1103                                              | 9                                        | 364                             | 1103                         |
| TO      | OTAL | 4                         | 7885                                              | 193                                      | 6034                            | 4396                         |

Table 4: Year-Wise Implementation

Fig.2: Year-Wise Implementation

Fig.3: Year-Wise Training Programs conducted