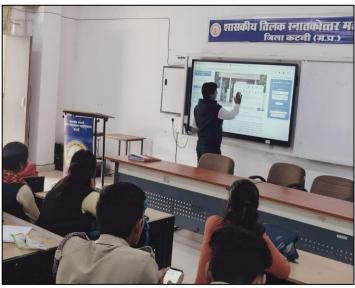

### 10. Class Room Training / Workshops Conducted During 2024

We have organized following Training/ Workshops /seminars / DEMO sessions of e-Granthalaya in various parts of the country to make it popular among the Indian libraries.

| S.N. | Location          | DATE            | Venue                             | User Deptt/ Govt                                                                             | No of<br>Participants |
|------|-------------------|-----------------|-----------------------------------|----------------------------------------------------------------------------------------------|-----------------------|
| 1    | New Delhi         | 02-02-2024      | Parliament Library                | Parliament Library                                                                           | 32                    |
| 2    | Delhi             | 01-05-2024      | NCDC Delhi                        | National Cooperative Development<br>Corporation Delhi                                        | 3                     |
| 3    | Bhopal M.P.       | 02-07-2024      | Bhopal M.P.                       | Arbitration Tribunal, Bhopal, M.P.                                                           | 4                     |
| 4    | New Delhi         | 05-07-2024      | President's Estate,<br>New Delhi  | Dr Rajendra Prasad Kendriya<br>Vidyalaya, President's Estate, New<br>Delhi, Delhi 110004     | 62                    |
| 5    | New Delhi         | 16-07-2024      | President's Estate,<br>New Delhi, | Rashtrapati Bhawan Library,<br>President's Estate, New Delhi, Delhi<br>110004                | 10                    |
| 6    | Ujjain M.P.       | 19-20 July 2024 | Ujjain M.P.                       | Vikram University Ujjain                                                                     | 90                    |
| 7    | Gurugram          | 23/07/2024      | Gurugram Haryana                  | KV No 1 AFS Gugrgram                                                                         | 63                    |
| 8    | Panchkula Haryana | 10-12-2024      | Panchkula, Haryana                | Skill Development & Industrial<br>Training, Sector-3, Sector 3,<br>Panchkula, Haryana 134109 | 66                    |
| 9    | New Delhi         | 12-12-2024      | ISTM Delhi                        | Institute of Secretariat Training and Management ISTM Delhi                                  | 34                    |