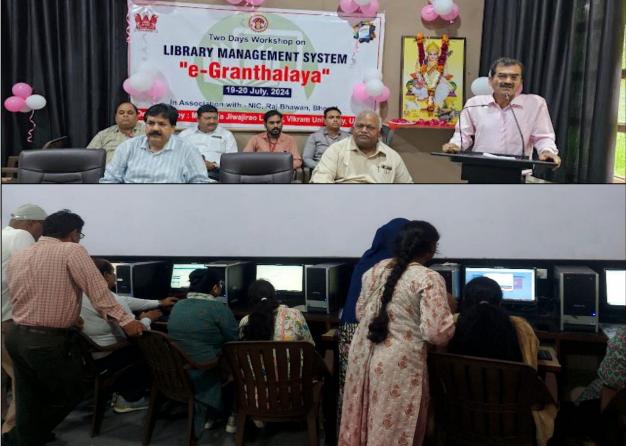

### 10. Class Room Training / Workshops Conducted During 2024

We have organized following Training/ Workshops /seminars / DEMO sessions of e-Granthalaya in various parts of the country to make it popular among the Indian libraries.

| S.N. | Location          | DATE            | Venue                             | User Deptt/ Govt                                                                             | No of<br>Participants |
|------|-------------------|-----------------|-----------------------------------|----------------------------------------------------------------------------------------------|-----------------------|
| 1    | New Delhi         | 02-02-2024      | Parliament Library                | Parliament Library                                                                           | 32                    |
| 2    | Delhi             | 01-05-2024      | NCDC Delhi                        | National Cooperative Development<br>Corporation Delhi                                        | 3                     |
| 3    | Bhopal M.P.       | 02-07-2024      | Bhopal M.P.                       | Arbitration Tribunal, Bhopal, M.P.                                                           | 4                     |
| 4    | New Delhi         | 05-07-2024      | President's Estate,<br>New Delhi  | Dr Rajendra Prasad Kendriya<br>Vidyalaya, President's Estate, New<br>Delhi, Delhi 110004     | 62                    |
| 5    | New Delhi         | 16-07-2024      | President's Estate,<br>New Delhi, | Rashtrapati Bhawan Library,<br>President's Estate, New Delhi, Delhi<br>110004                | 10                    |
| 6    | Ujjain M.P.       | 19-20 July 2024 | Ujjain M.P.                       | Vikram University Ujjain                                                                     | 90                    |
| 7    | Gurugram          | 23/07/2024      | Gurugram Haryana                  | KV No 1 AFS Gugrgram                                                                         | 63                    |
| 8    | Panchkula Haryana | 10-12-2024      | Panchkula, Haryana                | Skill Development & Industrial<br>Training, Sector-3, Sector 3,<br>Panchkula, Haryana 134109 | 66                    |
| 9    | New Delhi         | 12-12-2024      | ISTM Delhi                        | Institute of Secretariat Training and Management ISTM Delhi                                  | 34                    |