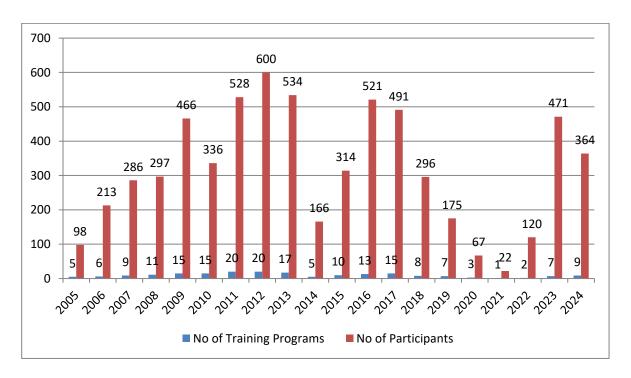

## 7. Year –Wise Implementation (2003 – 2024)

| S.N.    | YEAR | Release of Version        | No. of Libraries<br>where software<br>Implemented | No. of Training<br>Programs<br>Conducted | No. of<br>Librarians<br>Trained | Libraries<br>on NIC<br>Cloud |
|---------|------|---------------------------|---------------------------------------------------|------------------------------------------|---------------------------------|------------------------------|
| 1.      | 2003 | V.1.0 (Public Library Ed) | 1                                                 | nil                                      | nil                             |                              |
| 2.      | 2004 |                           | 17                                                | nil                                      | nil                             |                              |
| 3.      | 2005 | V.2.0 (LAN Ed)            | 27                                                | 5                                        | 98                              |                              |
| 4.      | 2006 |                           | 191                                               | 6                                        | 213                             |                              |
| 5.      | 2007 | V.3.0 (Network Ed)        | 56                                                | 9                                        | 286                             |                              |
| 6.      | 2008 |                           | 162                                               | 11                                       | 297                             |                              |
| 7.      | 2009 |                           | 99                                                | 15                                       | 466                             |                              |
| 8.      | 2010 |                           | 411                                               | 15                                       | 336                             |                              |
| 9.      | 2011 |                           | 698                                               | 20                                       | 528                             |                              |
| 10.     | 2012 |                           | 827                                               | 20                                       | 600                             |                              |
| 11.     | 2013 |                           | 485                                               | 17                                       | 534                             |                              |
| 12.     | 2014 |                           | 116                                               | 5                                        | 166                             |                              |
| 13.     | 2015 | V.4.0 (Cloud Ed)          | 250                                               | 10                                       | 314                             | 160                          |
| 14.     | 2016 |                           | 413                                               | 13                                       | 521                             | 351                          |
| 15.     | 2017 |                           | 358+200 IAF                                       | 15                                       | 491                             | 311                          |
| 16.     | 2018 |                           | 200                                               | 8                                        | 296                             | 200                          |
| 17.     | 2019 |                           | 500                                               | 7                                        | 175                             | 500                          |
| 18.     | 2020 |                           | 434                                               | 2                                        | 67                              | 434                          |
| 19.     | 2021 |                           | 256                                               | 1                                        | 22                              | 256                          |
| 20.     | 2022 |                           | 806                                               | 2                                        | 120                             | 806                          |
| 21.     | 2023 |                           | 275                                               | 3                                        | 140                             | 275                          |
| 22 2024 |      |                           | 1103                                              | 9                                        | 364                             | 1103                         |
| TO      | OTAL | 4                         | 7885                                              | 193                                      | 6034                            | 4396                         |

Table 4: Year-Wise Implementation

Fig.2: Year-Wise Implementation

Fig.3: Year-Wise Training Programs conducted