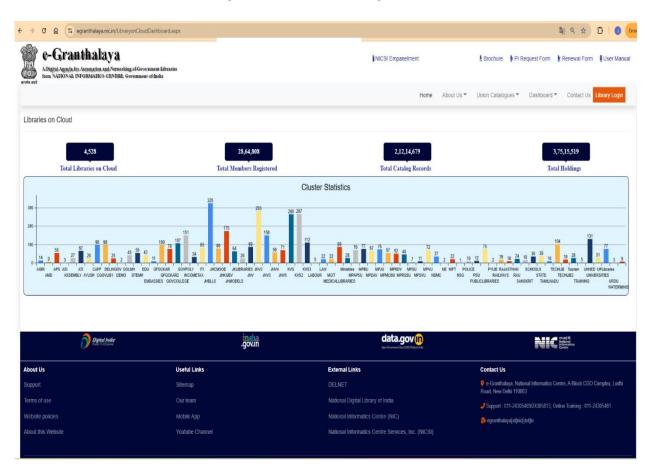

#### 9. Union Catalog of Government Libraries

A new kind of service was launched by NIC for the benefits of Indian libraries in general and users of e-Granthalaya specifically. Under the services, a Union Catalog of Government libraries which are using e-Granthalaya software has been hosted in NIC Server and available in public domain i.e. https://egranthalaya.nic.in .

No. of Books Titles Catalog Records = 212.28 Lakh

No. of Books Holdings / copies = 375.53 Lakh

No. of e-Books/Report available = **110000** 

No. of Members Registered for Union Catalog = 28.69 Lakh

Fig.5: eG4 Web Site

Union Catalog of Government Libraires powered by e-Ganthalaya Software is accessible for searching in public domain where any citizen of the country can make search based on Author, Publisher, Subject and other parameters. The Inter Library Loan requested can also be submitted by registered members in order to get the book issued from holding library.